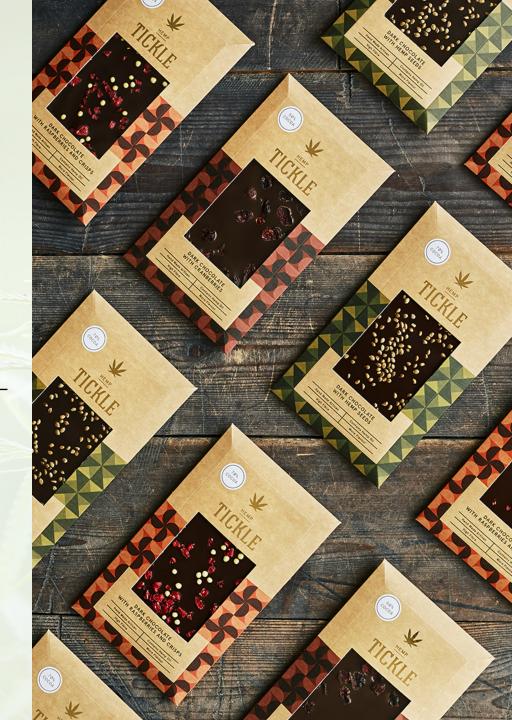

## TICKLE

Dark Chocolate with Hemp Seeds Dark Chocolate with Cranberries Dark Chocolate with Raspberries

> 70% Cacao

> Hand Made

> Enriched with Hemp Oil

> Enhanced Flavour