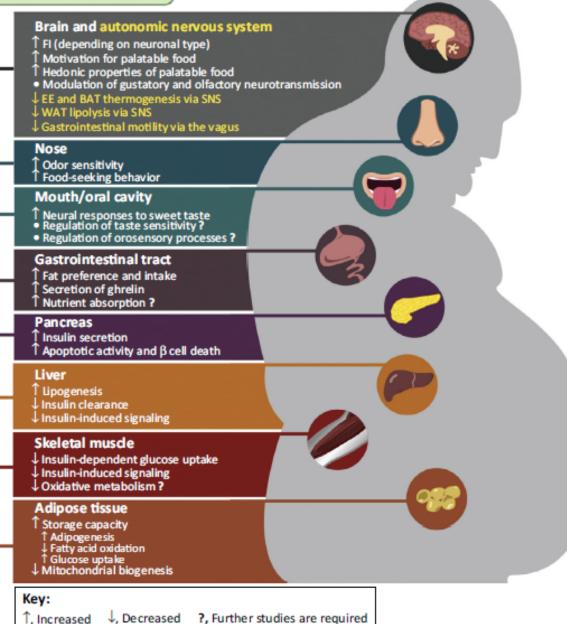

## Human Endocannabinoid System (ECS)

ECS is responsible for basic physiologic body functions

ECS prosaically helps to:

- RELAX
- SLEEP
- EAT
- FORGET
- PROTECT

#### Human Endocannabinoid System (ECS)