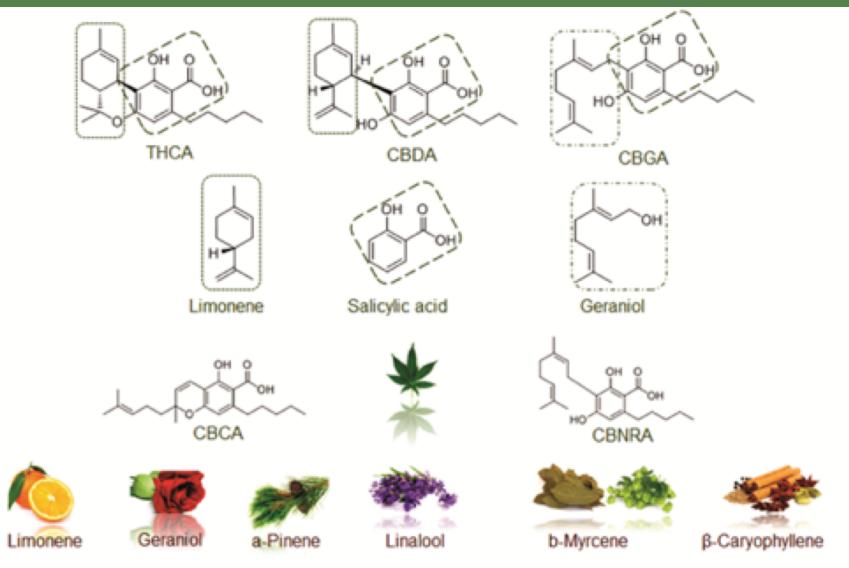

## Terpenes and Entourage Effect

## **Terpenes and Entourage Effect**

- Hemp plant and derivative products contain a large number of terpenes natural herbal compounds.
- Many terpenes are benefical to humans as they possess anti-bacterial, anti-inflammatory, calming or stimulating properties.
- We can find over 120 different terpenes in hemp plant, many of them are so-called monoterpenes attributable to other plants. Like Limonene found in the peel of the lemon, or Linalool found in lavender flower. Both of these terpenes are also found in hemp plant.
- Terpene molecular structures replicate the fragments of phytocannabinoid molecular structures. This way both molecules dock with each other and improve the mutual response to side effects.
- The synergetic action of these compounds were also observed to the human body. It was designated as Entourage Effect because it augmented the therapeutic properties of phyto compounds found in hemp.