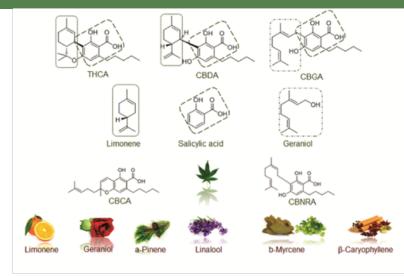

## Terpenes and Entourage Effect

## **Terpenes and Entourage Effect**

- Hemp plant and derivative products contain a large number of terpenes natural herbal compounds.
- Many terpenes are benefical to humans as they possess anti-bacterial, anti-inflammatory, calming or stimulating properties.
- We can find over 120 different terpenes in hemp plant, many of them are so-called monoterpenes attributable to other plants. Like Limonene found in the peel of the lemon, or Linalool found in lavender flower. Both of these terpenes are also found in hemp plant.
- Terpene molecular structures replicate the fragments of phytocannabinoid molecular structures. This way both molecules dock with each other and improve the mutual response to side effects.
- The synergetic action of these compounds were also observed to the human body. It was designated as Entourage Effect because it augmented the therapeutic properties of phyto compounds found in hemp.