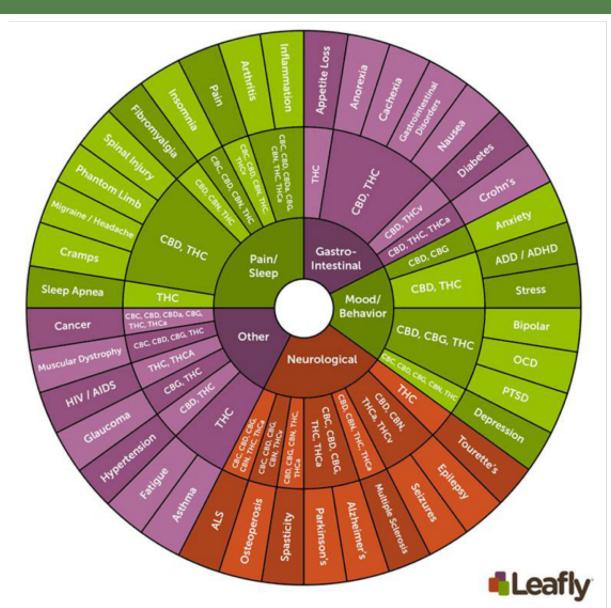

## Scientific studies cover wide array of cannabinoid applications for different disorders

## Cannabidiol (CBD) and Cannabidiolic Acid (CBDA)

- SatiMed performed pre-clinical studies demonstrated a very strong anti-inflammatory properties of CBD and CBDA
- Non-addictive (promotes anti-addiction alcohol, heroin, opiates)
- Scientific studies confirm effects of Phytocannabinoids: anti-inflammatory, anti-oxidative, pain and anxiety relief, neurological support.
- They are also effective in cancer treatment support: increase chemotherapy efficiency, prevents production of cancer cells, reduce nausea and vomiting, restore body functions.