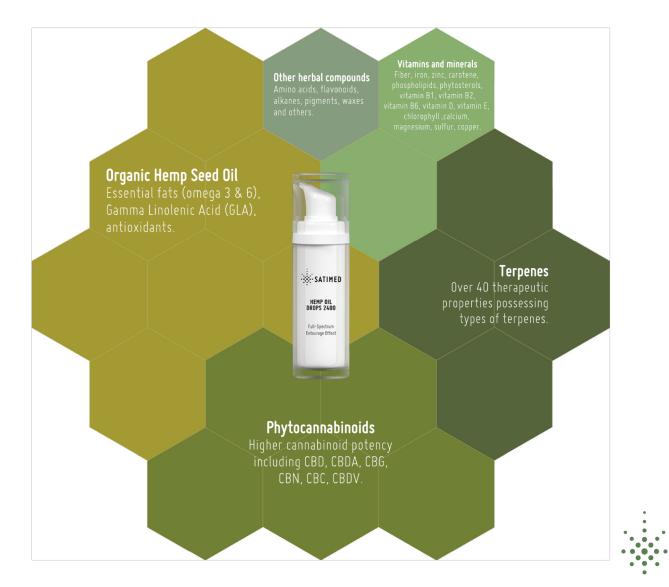

#### SATIMED<sup>™</sup> HEMP Extract oil 4200

SATIMED

HEMP OIL DROPS 2400

SATIMED

HEMP OIL DROPS 2400

Full Spectrum Entourage Effect

is based on SATIMED™ PLUS FORMULA, that comprises the essential combination of herbal compounds from the Hemp plant, formulated in natural Hemp seed oil. Product contains at least 4200 mg of Phytocannabinoids or 14% of total 30 ml content. It has an original taste.

## Added values to consumers

KLN3JOS CAL

- Hemp plants are grown in the natural open-air climate conditions in Lithuania, Northern Europe, that are proven to be one of the best in the World for this plant.
- Product composition carefully tested and measured in a certified laboratory to make sure you receive the best quality products. Third party lab tested, too.
- Quality control from seed selection to medical grade supercritical extraction and product formulations. Products are manufactured in pharmaceutical laboratory under strict GMP standard.
- Full spectrum product formulations contain over **500 active botanical compounds** that deliver unique therapeutic properties. Active ingredients include numerous cannabinoids, terpenes, flavonoids, phenols, chlorophyll and Omegas 3,6 and 9.
- Phytocannabinoids together with other active compounds produce
   Entourage Effect, which is a scientifically proven evidence that active
   botanical compounds found in hemp plant work better together rather than
   in isolation.