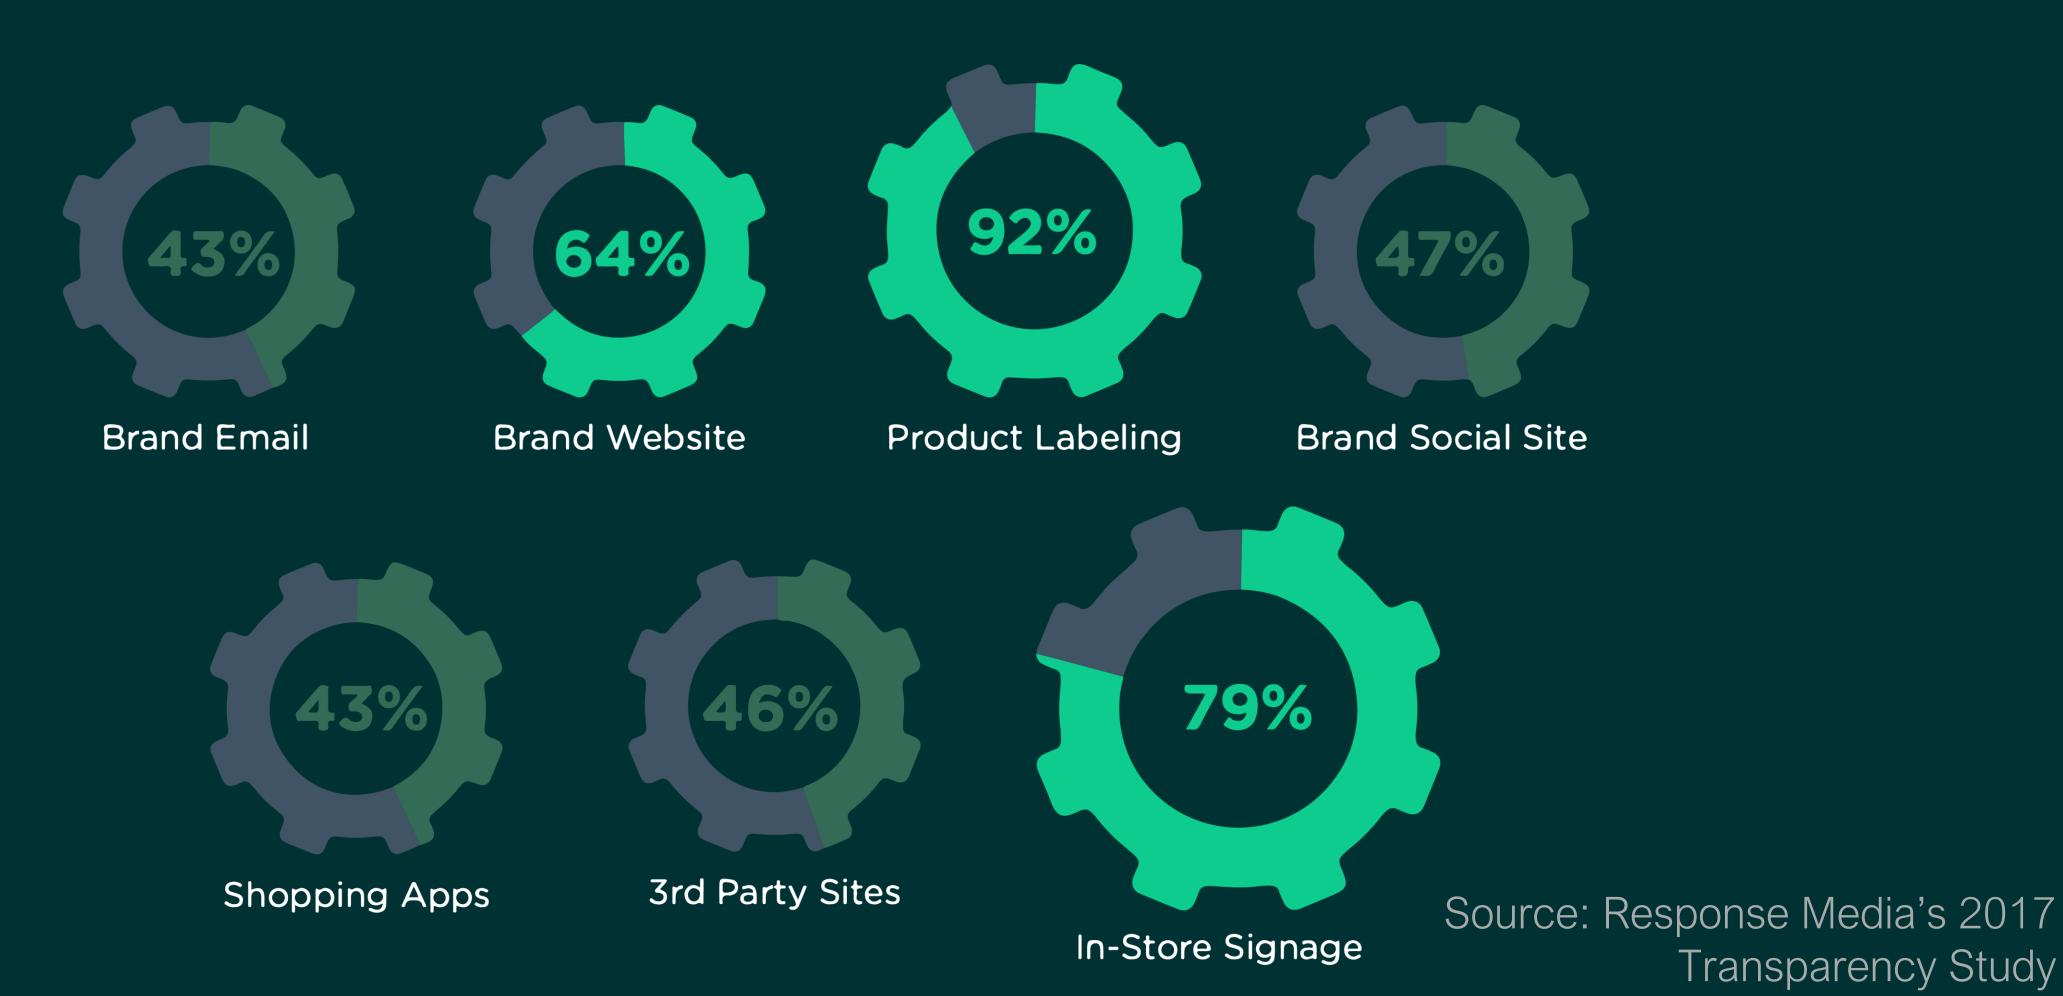

### TRANSPARENCY COMMUNICATION

Where are you most likely to look for information about transparency?