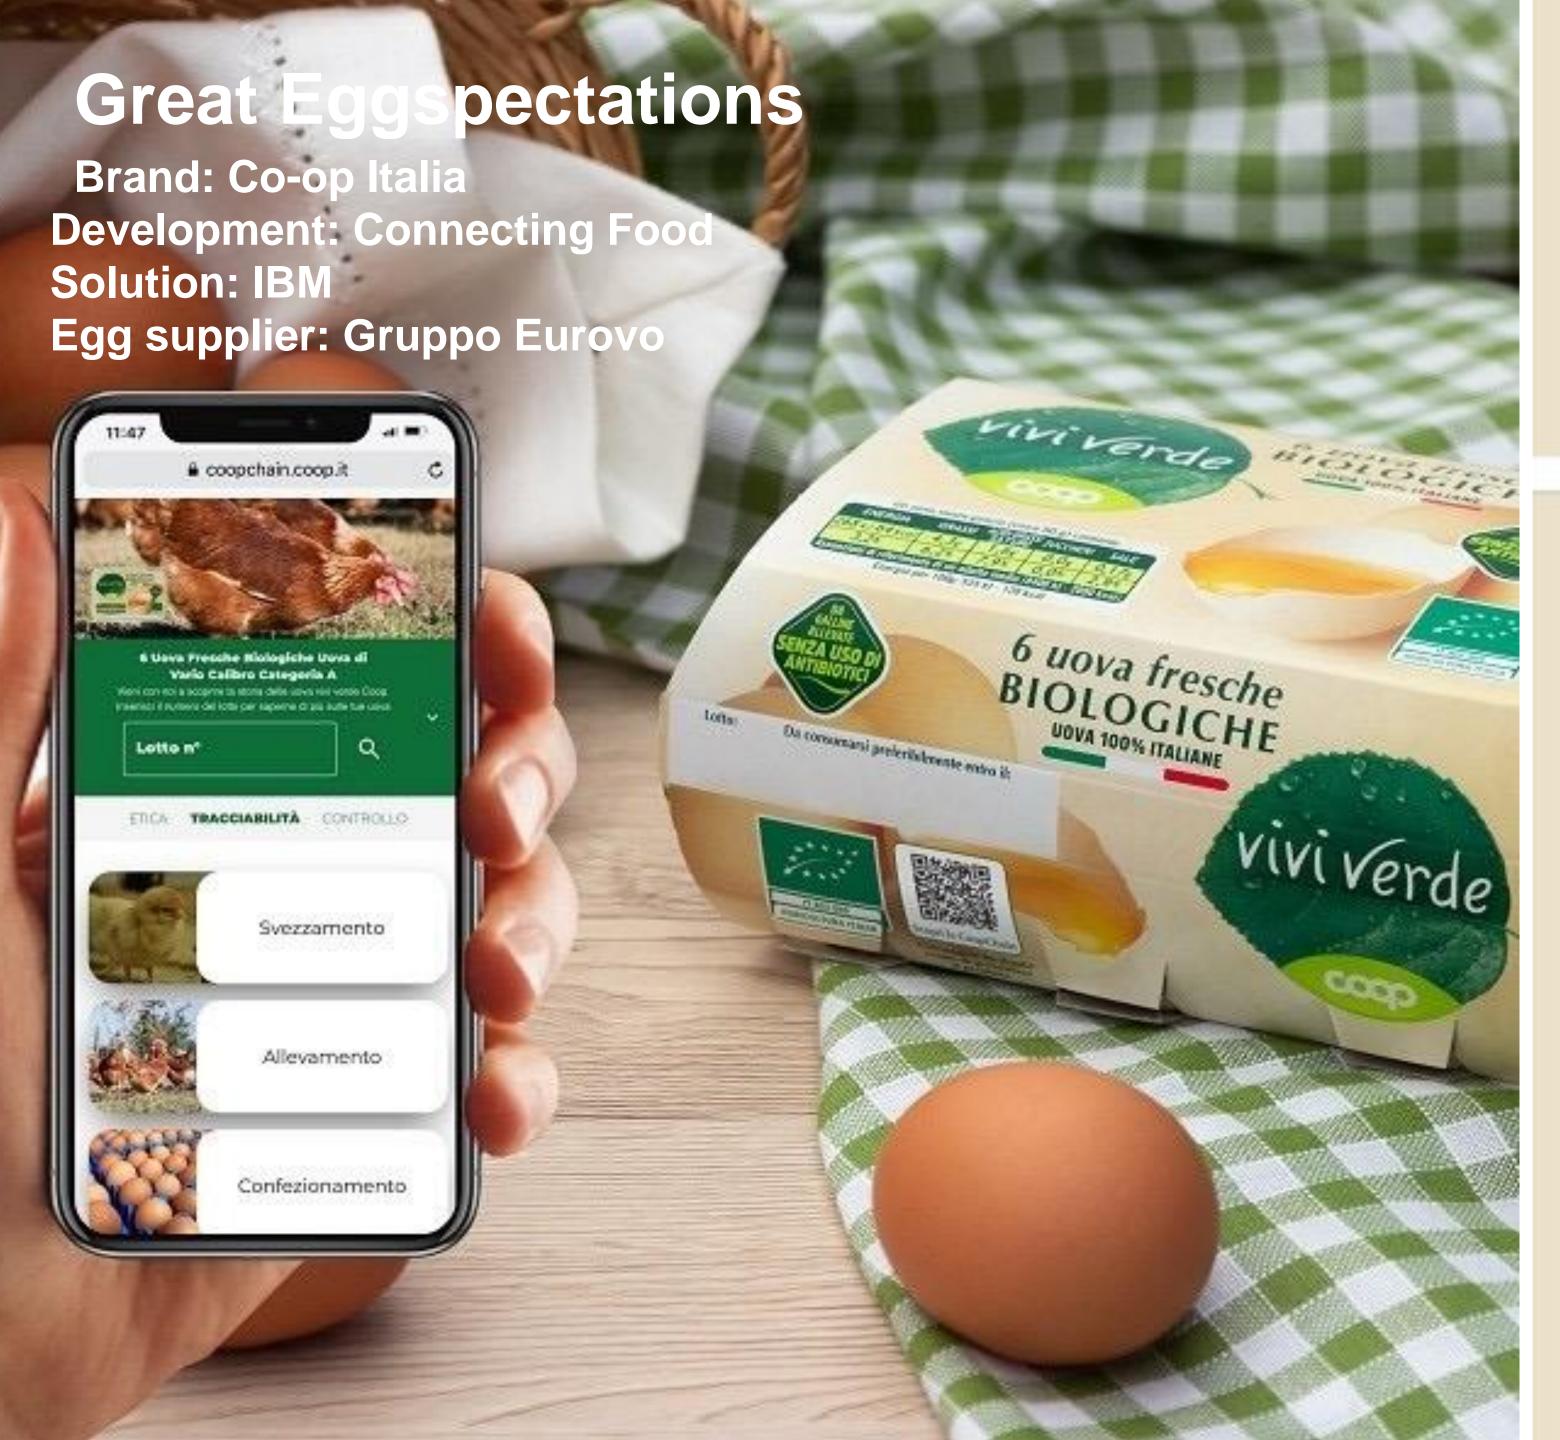

## CON COOPCHAIN HAI LA FILIERA NEL TUO SMARTPHONE.

Scopri il nuovo progetto di Coop, che utilizza l'innovativa tecnologia blockchain per tracciare la filiera delle uova vivi verde Coop, in modo trasparente e certo.