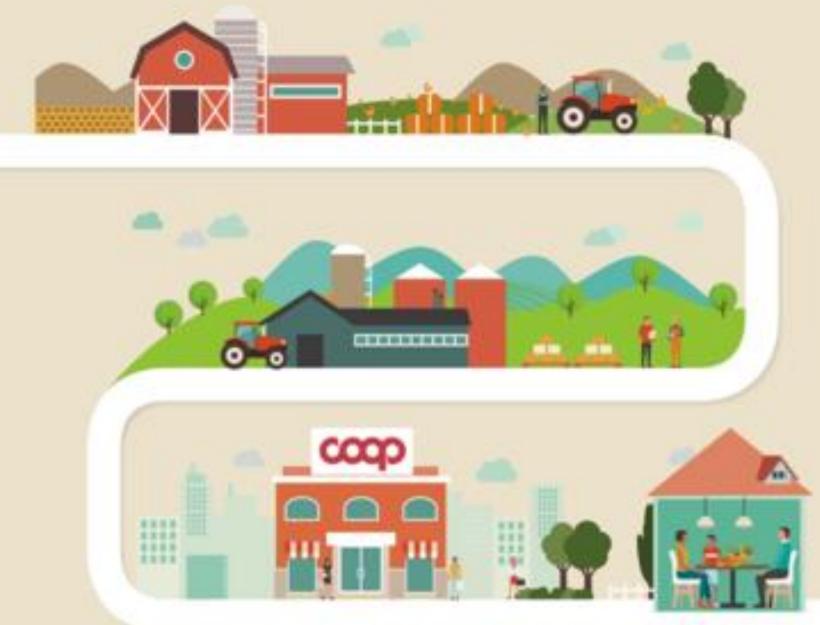

## CON COOPCHAIN HAI LA FILIERA NEL TUO SMARTPHONE.

Scopri il nuovo progetto di Coop, che utilizza l'innovativa tecnologia blockchain per tracciare la filiera delle uova vivi verde Coop, in modo trasparente e certo.