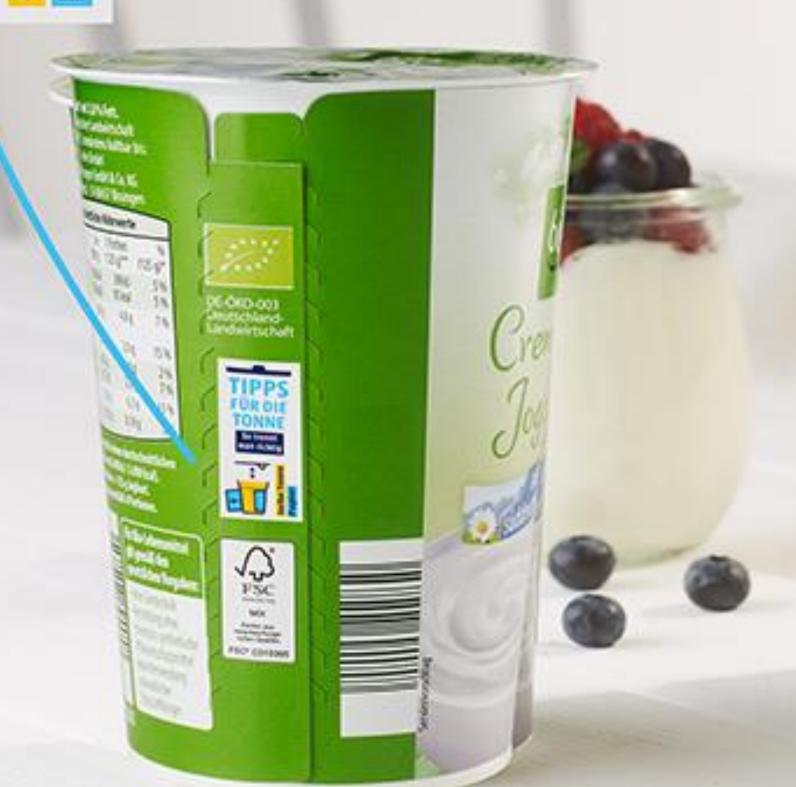

### ALDI labelling to facilitate recycling

**Brand: ALDI Nord and ALDI SÜD** 

**Location: Germany** 