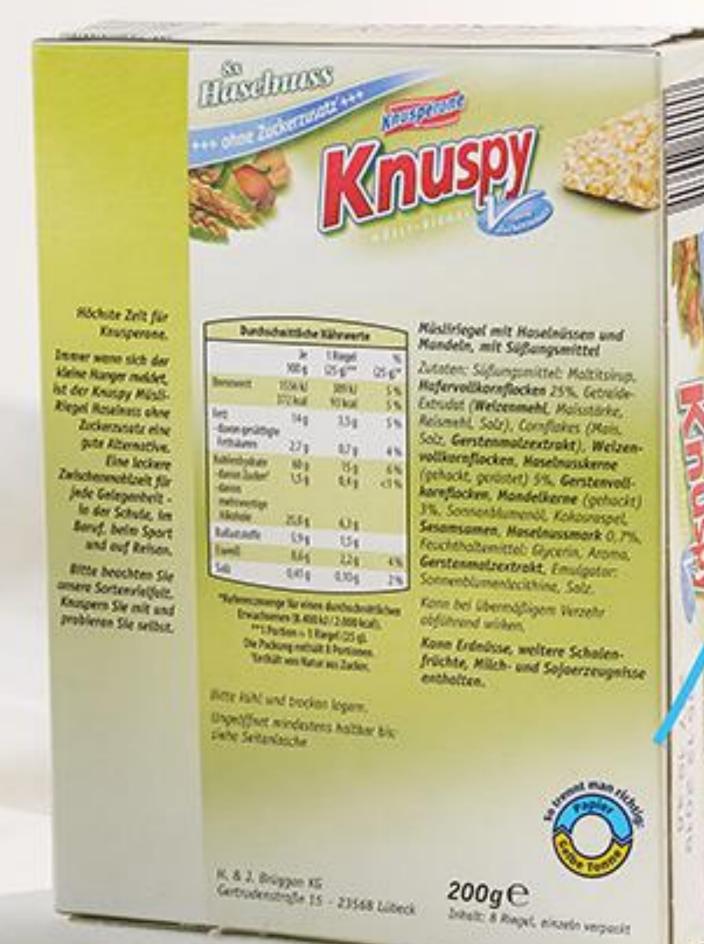

### ALDI labelling to facilitate recycling

**Brand: ALDI Nord and ALDI SÜD** 

**Location: Germany** 